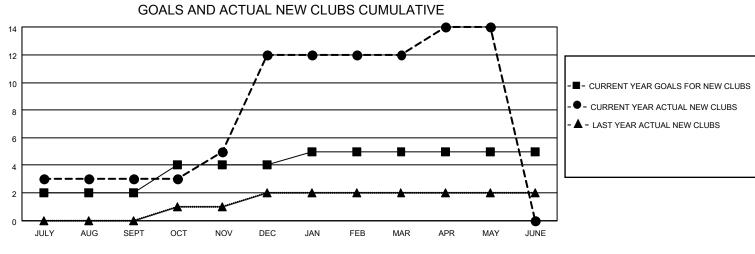

## LOCATION INDIA

District 322 A

Results as of: 5/31/2021

| Clubs                 |               |           |               | Members               |                        |                         |                                                    |  |
|-----------------------|---------------|-----------|---------------|-----------------------|------------------------|-------------------------|----------------------------------------------------|--|
| RESULTS FOR 2020-2021 |               |           |               | RESULTS FOR 2020-2021 |                        |                         |                                                    |  |
| QUARTER               | NEW CLUB GOAL | NEW CLUBS | DROPPED CLUBS | QUARTER MEMI          | BER GROWTH NET<br>GOAL | MEMBER GROWTH<br>ACTUAL | DROPPED<br>MEMBERS ACTUAL<br>(including transfers) |  |
| JULY/AUG/SEPT         | 2             | 3         | 0             | JULY/AUG/SEPT         | 110                    | 401                     | 46                                                 |  |
| OCT/NOV/DEC           | 2             | 9         | 0             | OCT/NOV/DEC           | 130                    | 386                     | 216                                                |  |
| JAN/FEB/MAR           | 1             | 0         | 1             | JAN/FEB/MAR           | 70                     | 92                      | 34                                                 |  |
| APR/MAY/JUNE          | 0             | 2         | 0             | APR/MAY/JUNE          | 100                    | 60                      | 75                                                 |  |