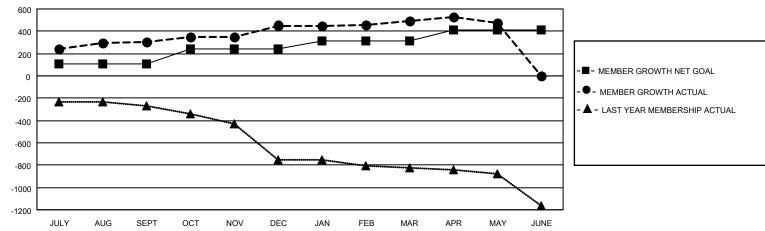

## LOCATION INDIA

District 322 A

Results as of: 5/31/2021

| Clubs                 |               |           |               | Members               |                        |                         |                                                    |  |
|-----------------------|---------------|-----------|---------------|-----------------------|------------------------|-------------------------|----------------------------------------------------|--|
| RESULTS FOR 2020-2021 |               |           |               | RESULTS FOR 2020-2021 |                        |                         |                                                    |  |
| QUARTER               | NEW CLUB GOAL | NEW CLUBS | DROPPED CLUBS | QUARTER MEMI          | BER GROWTH NET<br>GOAL | MEMBER GROWTH<br>ACTUAL | DROPPED<br>MEMBERS ACTUAL<br>(including transfers) |  |
| JULY/AUG/SEPT         | 2             | 3         | 0             | JULY/AUG/SEPT         | 110                    | 401                     | 46                                                 |  |
| OCT/NOV/DEC           | 2             | 9         | 0             | OCT/NOV/DEC           | 130                    | 386                     | 216                                                |  |
| JAN/FEB/MAR           | 1             | 0         | 1             | JAN/FEB/MAR           | 70                     | 92                      | 34                                                 |  |
| APR/MAY/JUNE          | 0             | 2         | 0             | APR/MAY/JUNE          | 100                    | 60                      | 75                                                 |  |